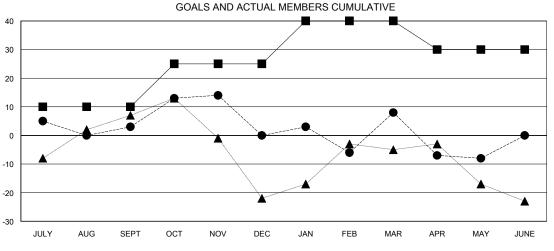

MBR0181

## MONTHLY MEMBERSHIP PROGRESS REPORT

## District 201N2

Results as of: 5/31/2016

GMT: John Muller LOCATION AUSTRALIA GMT CA 7



## GOALS AND ACTUAL NEW CLUBS CUMULATIVE





| -    | CURRENT YEAR GOALS FOR NEW |
|------|----------------------------|
| иЕМВ | ERS                        |

- CURRENT YEAR ACTUAL MEMBERS

1,131 (68.26%) 526 (31.74%)

- ▲ - LAST YEAR ACTUAL MEMBERS

| DROPPED CLUBS: 0         |         | 50 CLUBS OF 66 ADDED 1 OR MORE<br>NEW MEMBERS | GENDER DISTRIBUTION  MALE 1,13 |
|--------------------------|---------|-----------------------------------------------|--------------------------------|
| DROPPED MEMBERS          |         |                                               | FEMALE 526                     |
| DECEASED  CLUB CANCELLED | 21<br>0 | CLICK HERE FOR HEALTH ASSESSMENT DATA         | FAMILY UNIT MEMBERS            |
| OTHER                    | 189     |                                               | HEAD OF HOUSEHOLD