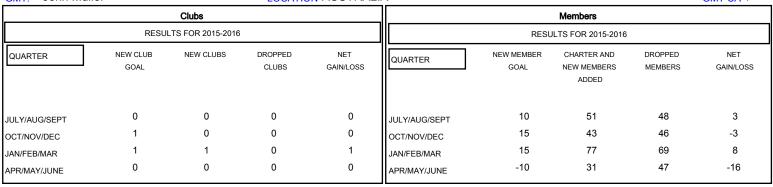

## GOALS AND ACTUAL NEW CLUBS CUMULATIVE

| -    | CURRENT YEAR GOALS FOR NEW |
|------|----------------------------|
| иЕМВ | ERS                        |

- CURRENT YEAR ACTUAL MEMBERS

1,131 (68.26%) 526 (31.74%)

- ▲ - LAST YEAR ACTUAL MEMBERS

| DROPPED CLUBS: 0         |         | 50 CLUBS OF 66 ADDED 1 OR MORE<br>NEW MEMBERS | GENDER DISTRIBUTION  MALE 1,13 |
|--------------------------|---------|-----------------------------------------------|--------------------------------|
| DROPPED MEMBERS          |         |                                               | FEMALE 526                     |
| DECEASED  CLUB CANCELLED | 21<br>0 | CLICK HERE FOR HEALTH ASSESSMENT DATA         | FAMILY UNIT MEMBERS            |
| OTHER                    | 189     |                                               | HEAD OF HOUSEHOLD              |
| TOTAL                    | 210     |                                               | NON-HEAD OF HOUSEHOLD          |